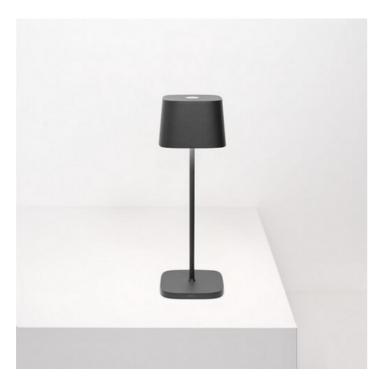

## Ofelia \_Table

Ofelia is a rechargeable battery-powered cordless table lamp. A "touch" control on the head allows switching on/off, dimming, and selecting the color temperature of the light (2700 K or 3000 K). Ofelia is equipped with the dimmer memory function, which adjusts the light intensity and memorizes the dimmer steps; consequently, every time it is switched on, the light intensity will correspond to that previously set. It is suitable for both indoor and outdoor use. The lamp comes with a contact charging base; battery charger included.