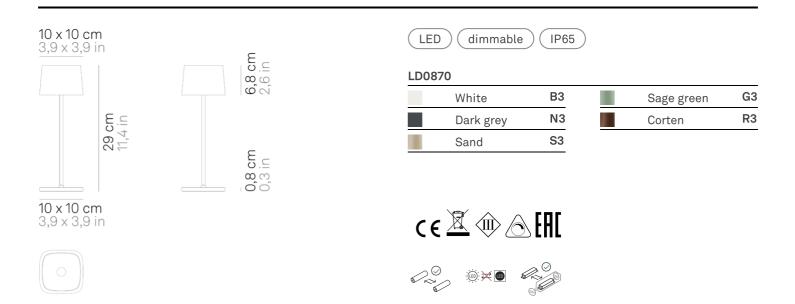

## Ofelia \_Table

Ofelia is a rechargeable battery-powered cordless table lamp. A "touch" control on the head allows switching on/off, dimming, and selecting the color temperature of the light (2700 K or 3000 K). Ofelia is equipped with the dimmer memory function, which adjusts the light intensity and memorizes the dimmer steps; consequently, every time it is switched on, the light intensity will correspond to that previously set. It is suitable for both indoor and outdoor use. The lamp comes with a contact charging base; battery charger included.

## Ofelia \_Table

| Lighting specifications |               | <b>Electrical specificati</b> | Electrical specifications                                          |  |
|-------------------------|---------------|-------------------------------|--------------------------------------------------------------------|--|
| source                  | LED           | voltage                       | 100-240V                                                           |  |
| type                    | SMD           | frequency                     | 50/60 Hz                                                           |  |
| total power             | 2,2 W         | input                         | 100-240V                                                           |  |
| power LED               | 2,0 W         | output                        | 5 Vdc max 1A                                                       |  |
| color temperature       | 2700 - 3000 K | batteria<br>autonomia         | batteria a pacchetto li-lon 2 celle<br>mod.18650 2200 ma/h<br>9 h. |  |
| lumen lamp              | 144 - 150 lm  |                               |                                                                    |  |
| lumen LED               | 281 - 290 lm  |                               |                                                                    |  |
| beam angle              | 100°          | tempo di ricarica             | 6 H.                                                               |  |
| CRI                     | > 80          |                               |                                                                    |  |
| class                   | E             |                               |                                                                    |  |
| dimmer                  | TOUCH DIMMER  |                               |                                                                    |  |
| motion sensor           | NO            |                               |                                                                    |  |