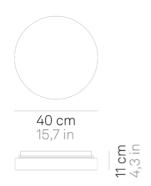

# **Drum** \_wall-ceiling

Wall-ceiling lamps with diffuser in mouth-blown, satin-finish opal triplex glass; chlorine-resistant, anti-UV, neutral translucent polycarbonate frame. Twist-lock coupling system for the glass component. The product is suitable for indoor use only; the IP44 rating makes it ideal for use in swimming pools and humid environments in general.