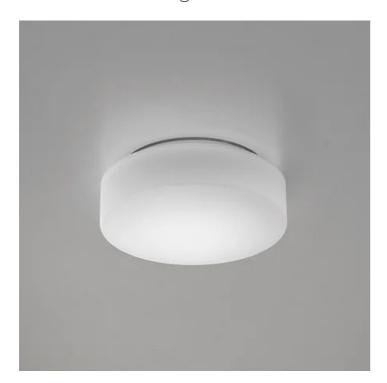

# **Drum** \_wall-ceiling

Wall-ceiling lamps with diffuser in mouth-blown, satin-finish opal triplex glass; chlorine-resistant, anti-UV, neutral translucent polycarbonate frame. Twist-lock coupling system for the glass component. The product is suitable for indoor use only; the IP44 rating makes it ideal for use in swimming pools and humid environments in general.

# **Drum** \_wall-ceiling