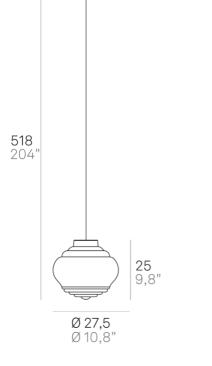

## Bonnie \_suspension

Suspension lamps with glass diffuser, mouthblown in standstill mould, with "rigadin" relief finish, in two shapes and in various colours. Grey painted metal frame, grey fabric cables. Bonnie e Clyde is a customizable product, both in colours and finishes, designed also for modular use.

# Bonnie \_suspension

| Lighting specifications |                                 | Electrical specifications |          |  |
|-------------------------|---------------------------------|---------------------------|----------|--|
| source                  | SORGENTE sostituibile da utente | classe                    | 2        |  |
| type                    | LAMPADINA E27                   | voltage                   | 220-240V |  |
| total power             | 1x70 HS W                       | frequency                 | 50/60 Hz |  |
| motion sensor           | NO                              |                           |          |  |