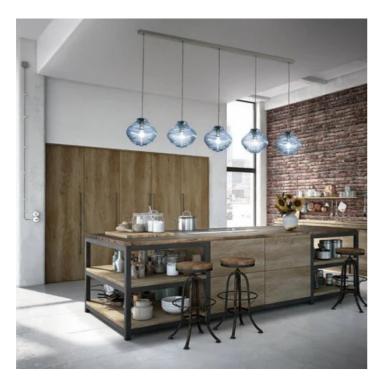

## Bonnie \_suspension

Suspension lamps with glass diffuser, mouthblown in standstill mould, with "rigadin" relief finish, in two shapes and in various colours. Grey painted metal frame, grey fabric cables. Bonnie e Clyde is a customizable product, both in colours and finishes, designed also for modular use.