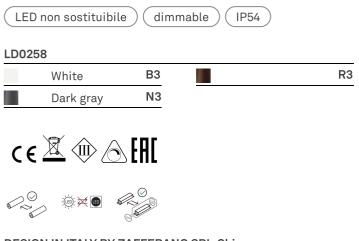

#### Lighting specifications

| source            | LED non sostituibile |
|-------------------|----------------------|
| type              | SMD                  |
| total power       | 22 W                 |
| power LED         | 22 W                 |
| color temperature | 3000 K               |
| lumen lamp        | 165 lm               |
| lumen LED         | 260 lm               |
| beam angle        | 30°                  |
| CRI               | > 80                 |
| class             | F                    |
| dimmer            | TOUCH DIMMER         |

#### **Electrical specifications**

| Electrical specifications |                                                           |
|---------------------------|-----------------------------------------------------------|
| classe                    | 3                                                         |
| supply voltage            | 5Vdc max.1A                                               |
| frequency                 | 50/60 Hz                                                  |
| input                     | 100-240V                                                  |
| output                    | 5 Vdc max 1A                                              |
| battery                   | 1 cell li-ion battery pack mod. 18650<br>3,7v - 2200 ma/h |
| battery life              | 12 h.                                                     |
| charging time             | 6/8H.                                                     |
|                           |                                                           |
|                           |                                                           |
|                           |                                                           |