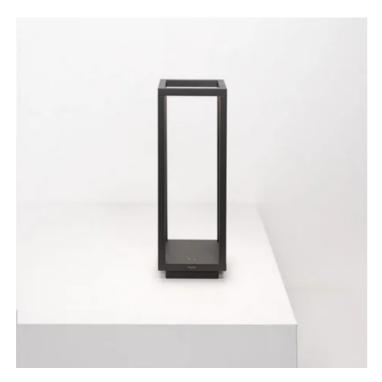

### Home \_Table

Home is a rechargeable battery-powered cordless table lamp. A "touch" control on the base allows switching on/off and dimming. It is suitable for both indoor and outdoor use. An electronic control system monitors the remaining autonomy and ensures a constant luminous flux until the battery runs out. Recharging is therefore optimized and always properly done. The lamp comes with a contact charging base; the battery charger is included. Home can become a wall lamp thanks its dedicated accessory, to be purchased separately

## Home \_Table