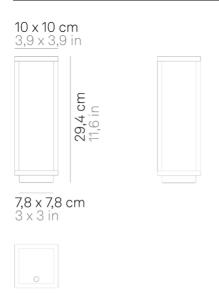

### Home \_Table

Home is a rechargeable battery-powered cordless table lamp. A "touch" control on the base allows switching on/off and dimming. It is suitable for both indoor and outdoor use. An electronic control system monitors the remaining autonomy and ensures a constant luminous flux until the battery runs out. Recharging is therefore optimized and always properly done. The lamp comes with a contact charging base; the battery charger is included. Home can become a wall lamp thanks its dedicated accessory, to be purchased separately

## Home \_Table