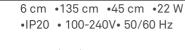

|
| output                    | 5 Vdc max 1A                                              |
| battery                   | 1 cell li-ion battery pack mod. 18650<br>3,7v - 2200 ma/h |
| battery life              | 12 h.                                                     |
| charging time             | 6/8H.                                                     |
|                           |                                                           |
|                           |                                                           |
|                           |                                                           |

#### **ACCESSORIES**

motion sensor

#### LD0258RB







Ø 75 cm •IP20 • 100-240V • 50/60 Hz



Black

#### LD0340RA







# LD0350RP



Black

33 cm •51 cm •58 cm •22 W •IP20 • 100-240V• 50/60 Hz





Black