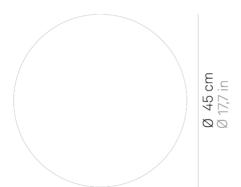

## Mentos \_wall-ceiling

Wall-ceiling and suspension lamps with diffuser in mouthblown, satin-finish opal triplex glass; matt white painted metal frame. The Mentos

collection features a special magnet fixing system for the glass component: this system simplifies and speeds up the installation and is highly practical when standard maintenance is required.

# Mentos \_wall-ceiling