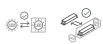

## Mentos \_wall-ceiling

Wall-ceiling and suspension lamps with diffuser in mouthblown, satin-finish opal triplex glass; matt white painted metal frame. The Mentos

collection features a special magnet fixing system for the glass component: this system simplifies and speeds up the installation and is highly practical when standard maintenance is required.