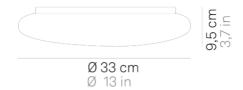

## Mentos \_wall-ceiling

Wall-ceiling and suspension lamps with diffuser in mouthblown, satin-finish opal triplex glass; matt white painted metal frame. The Mentos

collection features a special magnet fixing system for the glass component: this system simplifies and speeds up the installation and is highly practical when standard maintenance is required.

# Mentos \_wall-ceiling