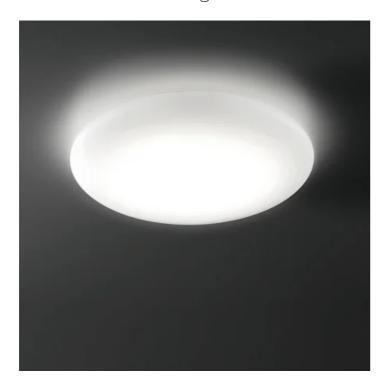

## Mentos \_wall-ceiling

Wall-ceiling and suspension lamps with diffuser in mouthblown, satin-finish opal triplex glass; matt white painted metal frame. The Mentos

collection features a special magnet fixing system for the glass component: this system simplifies and speeds up the installation and is highly practical when standard maintenance is required.

# Mentos \_wall-ceiling