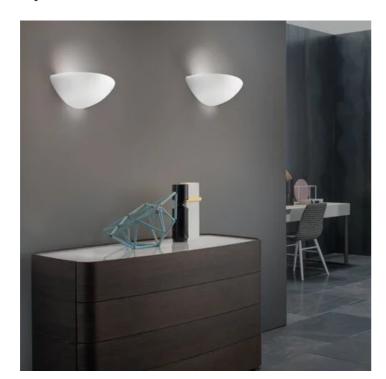

## Spicchio \_wall

Wall lamp with diffuser in mouth-blown, satinfinish opal triplex glass; matt white painted metal frame with chromed details. The product is suitable for indoor use only.

LED IP20 not dimmable

# Spicchio \_wall

|  | specific |  |
|--|----------|--|
|  |          |  |

| source            | LED     |
|-------------------|---------|
| type              | SMD     |
| total power       | 10 W    |
| power LED         | 9.7 W   |
| color temperature | 3000 K  |
| lumen lamp        | 480 lm  |
| lumen LED         | 1463 lm |
| beam angle        | 130°    |
| CRI               | > 80    |
| source class      | D       |
| motion sensor     | NO      |