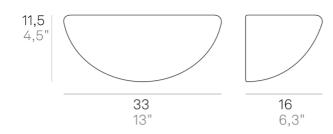

## Spicchio \_wall

Wall lamp with diffuser in mouth-blown, satinfinish opal triplex glass; matt white painted metal frame with chromed details. The product is suitable for indoor use only.

LED IP20 not dimmable

# Spicchio \_wall

|  | specific |  |
|--|----------|--|
|  |          |  |

| source            | LED     |
|-------------------|---------|
| type              | SMD     |
| total power       | 10 W    |
| power LED         | 9.7 W   |
| color temperature | 3000 K  |
| lumen lamp        | 480 lm  |
| lumen LED         | 1463 lm |
| beam angle        | 130°    |
| CRI               | > 80    |
| source class      | D       |
| motion sensor     | NO      |