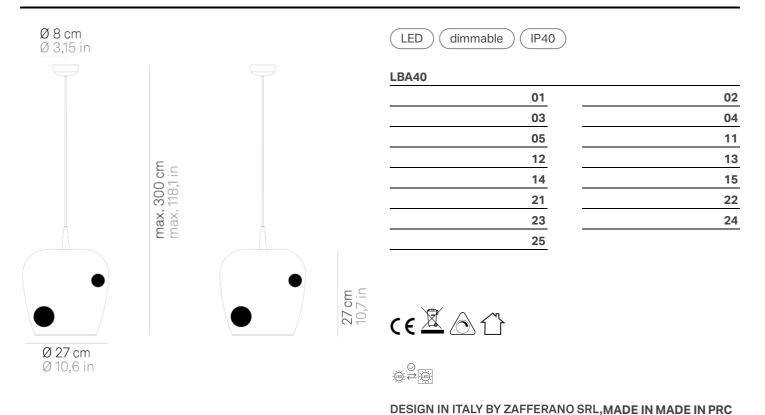

## Bilia \_suspension

Suspension lamp created by combining the model Baby with mouth-blown borosilicate glass diffusers.

The bell-shaped design of the diffuser is inspired by the colored glass tumbler collection of the same name in the Zafferano Tableware catalog. It is available in two sizes (diameter 18 and 27 cm) and in two models: essential, in four colors (transparent, silver, antique gold, bronze); or decorated with spherical elements (two Bilia lamps) in five colors (transparent, silver, antique gold, bronze, sandblasted).

The lamp is also designed for modular use. Suitable for indoor use only.

Zafferano SRL - Viale dell'Industria, 26 31055 Quinto di Treviso -

Italy www.zafferanoitalia.com