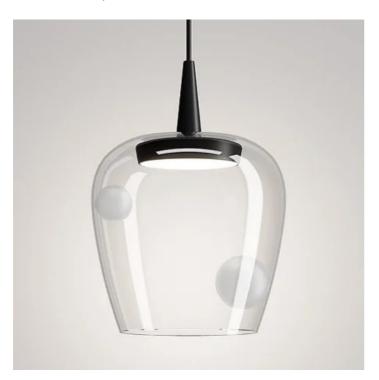

## Bilia \_suspension

Suspension lamp created by combining the model Baby with mouth-blown borosilicate glass diffusers.

The bell-shaped design of the diffuser is inspired by the colored glass tumbler collection of the same name in the Zafferano Tableware catalog. It is available in two sizes (diameter 18 and 27 cm) and in two models: essential, in four colors (transparent, silver, antique gold, bronze); or decorated with spherical elements (two Bilia lamps) in five colors (transparent, silver, antique gold, bronze, sandblasted).