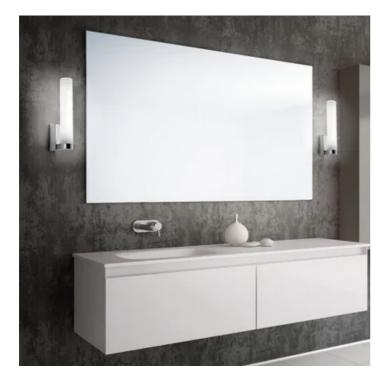

### Stick 65 \_wall

Wall, wall-ceiling and suspension lamps with diffuser in mouth-blown, satin-finish opal triplex glass; chromed or matt white painted metal frame. The collection is suitable for indoor use only; the IP44 rating makes Stick 65 ideal for bathrooms and installation above mirrors. The suspension version of Stick is designed also for modular use.