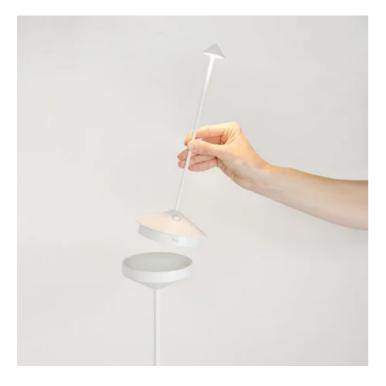

## Pina \_Floor stand

A floor stand that turns Pina into a floor lamp or a lamp with peg. The lower end of the stand can be mounted in three different configurations: with the base only, with the peg only, with both peg and base, to increase the stability of the stand. Pina lamp fits exactly in the upper part of the stand, without hooking for easy removal. The floor stand does not charge the lamp.