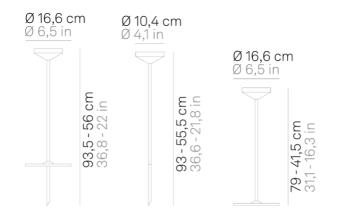

## Pina \_Floor stand

A floor stand that turns Pina into a floor lamp or a lamp with peg. The lower end of the stand can be mounted in three different configurations: with the base only, with the peg only, with both peg and base, to increase the stability of the stand. Pina lamp fits exactly in the upper part of the stand, without hooking for easy removal. The floor stand does not charge the lamp.