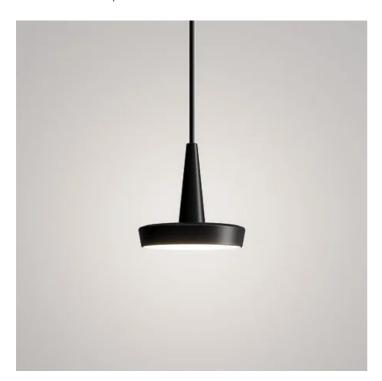

## Baby \_suspension

Painted die-cast aluminum suspension lamp (available in three color finishes: aluminum, white and black) with an opal polycarbonate diffuser screen.

The dimmable LED light source is available in two color temperature: 2700 K or 3000 K.

# Baby \_suspension