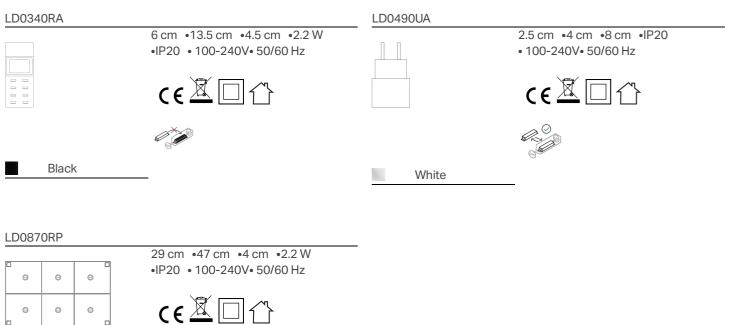

H.      |  |
| color temperature       | 2200 - 2700 - 3000 K |                           |             |  |
| lumen lamp              | 60 - 65 - 73 lm      |                           |             |  |
| lumen LED               | 183 - 195 - 216 lm   |                           |             |  |
| beam angle              | 140°                 |                           |             |  |
| CRI                     | > 80                 |                           |             |  |
| class                   | G                    |                           |             |  |
| dimmer                  | TOUCH DIMMER         |                           |             |  |
| motion sensor           | NO                   |                           |             |  |

### ACCESSORIES



Black