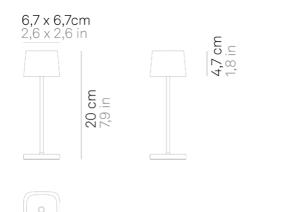

# Ofelia micro \_Table

| Lighting specifications |                      | Electrical specifications |             |  |
|-------------------------|----------------------|---------------------------|-------------|--|
| source                  | LED                  | classe                    | 3           |  |
| type                    | SMD                  | supply voltage            | 5Vdc max.1A |  |
| total power             | 2.2 W                | battery life              | 9 H.        |  |
| power LED               | 2.2 W                | charging time             | 4.5 H.      |  |
| color temperature       | 2200 - 2700 - 3000 K |                           |             |  |
| lumen lamp              | 60 - 65 - 73 lm      |                           |             |  |
| lumen LED               | 183 - 195 - 216 lm   |                           |             |  |
| beam angle              | 140°                 |                           |             |  |
| CRI                     | > 80                 |                           |             |  |
| class                   | G                    |                           |             |  |
| dimmer                  | TOUCH DIMMER         |                           |             |  |
| motion sensor           | NO                   |                           |             |  |