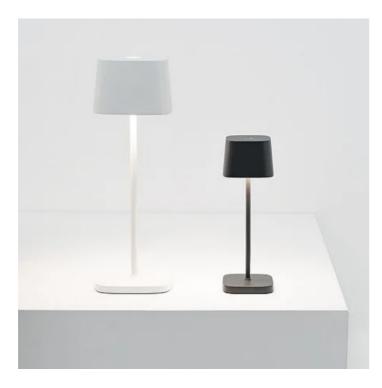

## Ofelia micro \_Table

Ofelia micro is a rechargeable battery-powered cordless table lamp. A "touch" control on the head allows switching on/off, dimming, and selecting the color temperature of the light (2200K, 2700K or 3000K). Ofelia micro is equipped with the dimmer memory function, which adjusts the light intensity and memorizes the dimmer steps. It is suitable for both indoor and outdoor use. The lamp comes with a contact charging base; battery charger included.