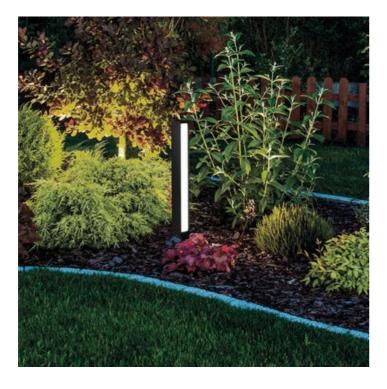

## Slat \_bollard

Wall and floor lamps with a matt white, dark grey or corten painted die-cast aluminium frame and a satin finish polycarbonate diffuser. The high IP rating (IP54 and IP65) makes the lamps ideal for indoor and outdoor use.