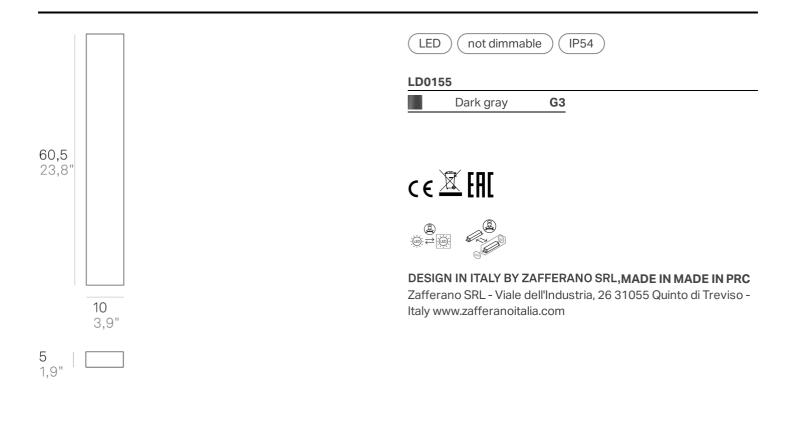

## Slat \_bollard

| Lighting specifications |          | <b>Electrical specifications</b> |          |  |
|-------------------------|----------|----------------------------------|----------|--|
| source                  | LED      | class                            | 1        |  |
| type                    | SMD      | voltage                          | 100-240V |  |
| total power             | 2x7.0 W  | frequency                        | 50/60 Hz |  |
| power LED               | 2x6.0 W  | driver input                     | 100-240V |  |
| color temperature       | 3000 K   | driver output                    | 300 mA   |  |
| lumen lamp              | 2x510 lm |                                  |          |  |
| lumen LED               | 2x858 lm |                                  |          |  |
| beam angle              | 112°     |                                  |          |  |
| CRI                     | > 80     |                                  |          |  |
| source class            | E        |                                  |          |  |
| motion sensor           | NO       |                                  |          |  |
|                         |          |                                  |          |  |