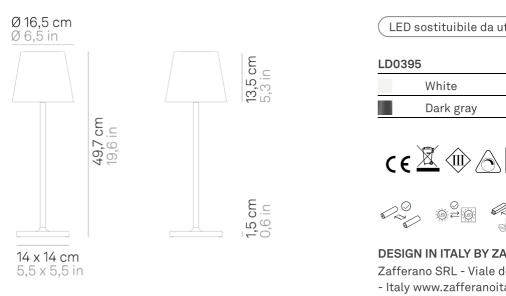

# Poldina L desk \_Table

| 1.5   |      |        |          |
|-------|------|--------|----------|
| Light | tıng | specif | ications |

| Lighting specifications |                            |
|-------------------------|----------------------------|
| source                  | LED sostituibile da utente |
| type                    | SMD                        |
| total power             | 55 W                       |
| power LED               | 40 W                       |
| color temperature       | 2200 - 2700 - 3000 K       |
| lumen lamp              | 400- 427 - 461 lm          |
| lumen LED               | 479- 540 - 550 lm          |
| beam angle              | 100°                       |
| CRI                     | > 80                       |
| class                   | Е                          |
|                         |                            |