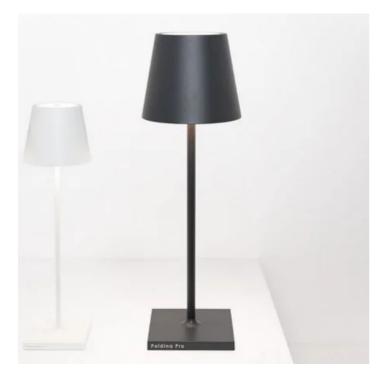

## Poldina L desk \_Table

Poldina L desk is a rechargeable battery-powered cordless table lamp. A "touch" control on the head allows switching on/off, dimming, and selecting the color temperature of the light (2200 K, 2700 K or 3000 K). It is suitable for both indoor and outdoor use. An electronic control system monitors the remaining autonomy and ensures a constant luminous flux until the battery runs out. Recharging is therefore optimized and always properly done. The lamp comes with a contact charging base; the battery charger is included.