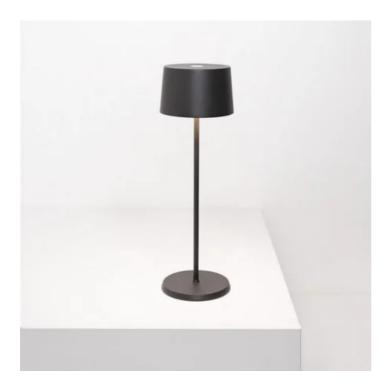

## Olivia \_Table

Olivia is a rechargeable battery-powered cordless table lamp. A "touch" control on the head allows switching on/off, dimming, and selecting the color temperature of the light (2700 K or 3000 K). Olivia is equipped with the dimmer memory function, which adjusts the light intensity and memorizes the dimmer steps; consequently, every time it is switched on, the light intensity will correspond to that previously set. It is suitable for both indoor and outdoor use (except gold, silver and copper finishes). The lamp comes with a contact charging base; battery charger included.

## Olivia \_Table