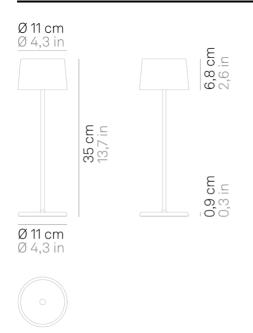

### **Lighting specifications**

LED source SMD type 2.2 W total power power LED 2.0 W

2700 - 3000 K color temperature lumen lamp 144 - 150 lm lumen LED 245 - 262 lm 100°

beam angle CRI > 80 Ε class

dimmer **TOUCH DIMMER** 