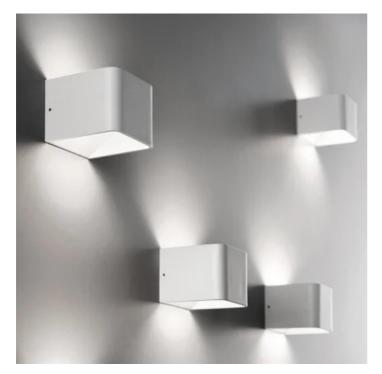

# Cubetto \_wall

Wall lamp with a matt white or dark grey painted die-cast aluminium frame and a transparent polycarbonate diffuser The high IP rating (IP54) makes the lamp ideal for indoor and outdoor use. It has independent control of the beam of light above and below; the colour of the cover can be customised on request.