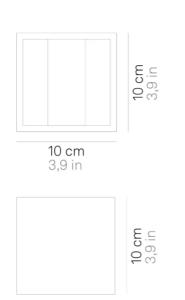

# Cubetto \_wall

Wall lamp with a matt white or dark grey painted die-cast aluminium frame and a transparent polycarbonate diffuser The high IP rating (IP54) makes the lamp ideal for indoor and outdoor use. It has independent control of the beam of light above and below; the colour of the cover can be customised on request.