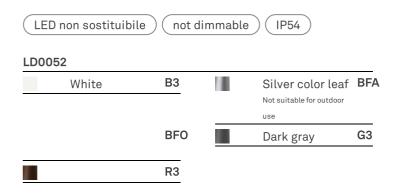

## Lighting specifications

| source            | LED non sostituibile |
|-------------------|----------------------|
| type              | SMD                  |
| total power       | 65 W                 |
| power LED         | 52 W                 |
| color temperature | 3000 K               |
| lumen lamp        | 474 lm               |
| lumen LED         | 638 lm               |
| beam angle        | 58°                  |
| CRI               | > 90                 |
| class             | E                    |
| motion sensor     | NO                   |
|                   |                      |

# Cubetto \_wall

Wall lamp with a matt white or dark grey painted die-cast aluminium frame and a transparent polycarbonate diffuser The high IP rating (IP54) makes the lamp ideal for indoor and outdoor use. It has independent control of the beam of light above and below; the colour of the cover can be customised on request.