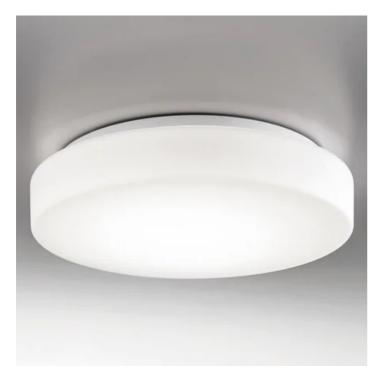

## **Drum Bayonet** \_wall-ceiling

Wall-ceiling lamps with diffuser in mouthblown, satin-finish opal triplex glass, and white painted metal frame. Twist-lock system for the glass component. The product is suitable for indoor use only.