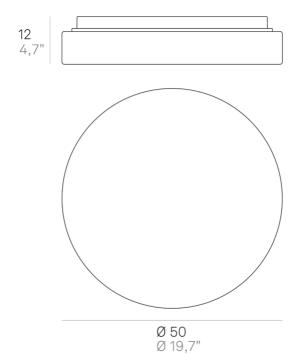

## **Drum Bayonet** \_wall-ceiling

Wall-ceiling lamps with diffuser in mouthblown, satin-finish opal triplex glass, and white painted metal frame. Twist-lock system for the glass component. The product is suitable for indoor use only.