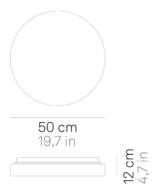

## Drum \_wall-ceiling

| Lighting specifications |         | <b>Electrical specifications</b> |          |  |
|-------------------------|---------|----------------------------------|----------|--|
| source                  | LED     | class                            | 1        |  |
| type                    | SMD     | voltage                          | 220-240V |  |
| total power             | 30.0 W  | frequency                        | 50/60 Hz |  |
| power LED               | 24 W    | driver input                     | 220-240V |  |
| color temperature       | 3000 K  | driver output                    | 1.2 A    |  |
| lumen lamp              | 2070 lm |                                  |          |  |
| lumen LED               | 3000 lm |                                  |          |  |
| beam angle              | 116°    |                                  |          |  |
| CRI                     | > 90    |                                  |          |  |
| source class            | E       |                                  |          |  |
| motion sensor           | NO      |                                  |          |  |
|                         |         |                                  |          |  |