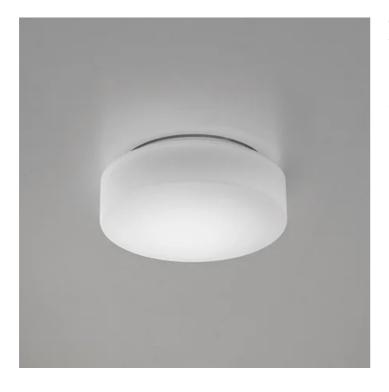

## **Drum**\_wall-ceiling

Wall-ceiling lamps with diffuser in mouth-blown, satin-finish opal triplex glass; chlorine-resistant, anti-UV, neutral translucent polycarbonate frame. Twist-lock coupling system for the glass component. The product is suitable for indoor use only; the IP44 rating makes it ideal for use in swimming pools and humid environments in general.