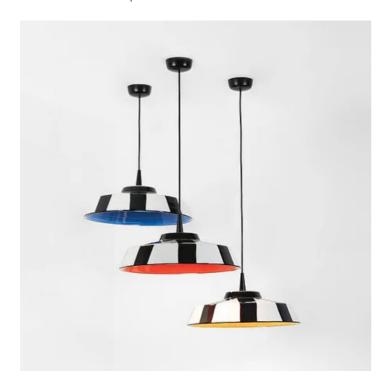

## Circus \_suspension

Suspension lamp created by combining the model Baby with Made in Italy ceramic diffusers. The diffuser is hand-decorated on the outside with a black and white striped pattern; the inside is white or decorated in a solid color (blue, red, yellow or green). The lamp is also designed for modular use. Suitable for indoor use only.