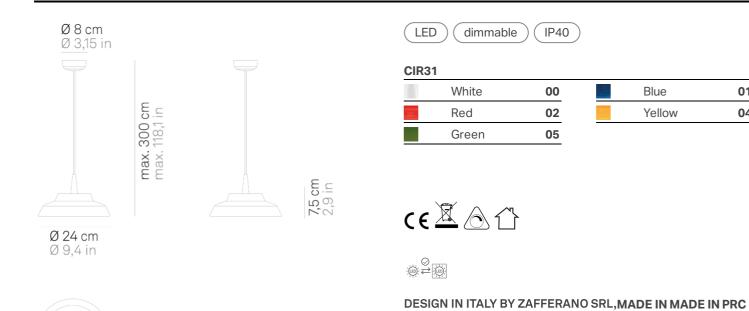

## Circus \_suspension

Suspension lamp created by combining the model Baby with Made in Italy ceramic diffusers. The diffuser is hand-decorated on the outside with a black and white striped pattern; the inside is white or decorated in a solid color (blue, red, yellow or green). The lamp is also designed for modular use. Suitable for indoor use only.