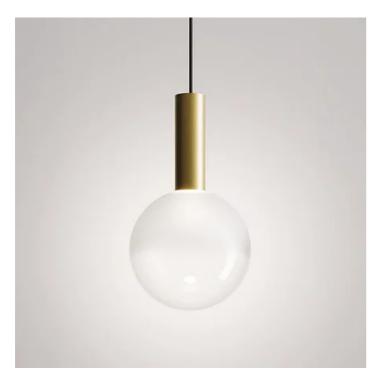

## Sfera \_suspension

Suspension lamps created by combining Tubotto suspension lamps with mouth-blown borosilicate glass diffusers (spherical or hourglass-shaped), available in two finishes: transparent and shaded sandblasted.

The lamp is also designed for modular use, which creates interesting visual and luminous effects: using just one of the two models or both. Suitable for indoor use only.

Italy www.zafferanoitalia.com

Ø 7,1 in