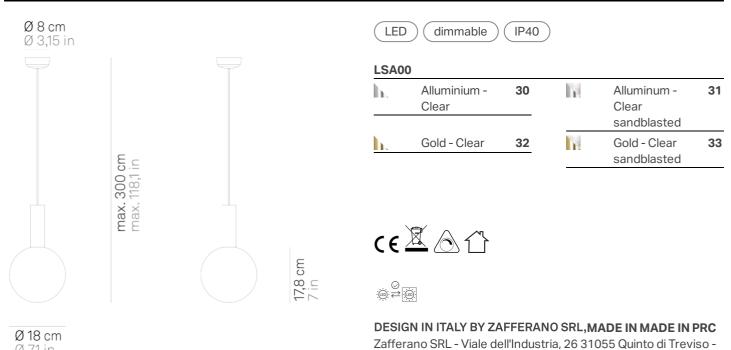

## Sfera \_suspension

Suspension lamps created by combining Tubotto suspension lamps with mouth-blown borosilicate glass diffusers (spherical or hourglass-shaped), available in two finishes: transparent and shaded sandblasted.

The lamp is also designed for modular use, which creates interesting visual and luminous effects: using just one of the two models or both. Suitable for indoor use only.

Italy www.zafferanoitalia.com

Ø 7,1 in