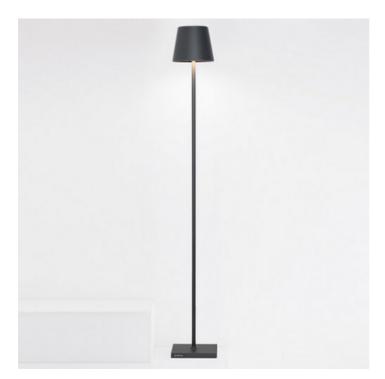

## Poldina L \_Floor

Poldina L is a rechargeable battery-powered cordless floor and table lamp. A "touch" control on the head allows switching on/off, dimming, and selecting the color temperature of the light (2200 K, 2700 K or 3000 K). It is suitable for both indoor and outdoor use. An electronic control system monitors the remaining autonomy and ensures a constant luminous flux until the battery runs out. Recharging is therefore optimized and always properly done. The lamp comes with a contact charging base; the battery charger is included. It is provided with a 3-rod kit that allows to choose the height of the lamp among 52, 87 or 122 cm.