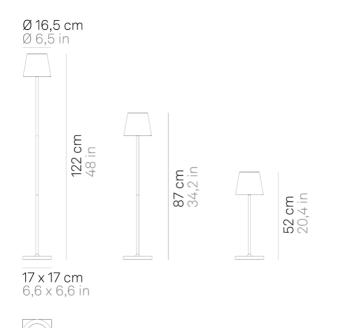

## Poldina L \_Floor

Poldina L is a rechargeable battery-powered cordless floor and table lamp. A "touch" control on the head allows switching on/off, dimming, and selecting the color temperature of the light (2200 K, 2700 K or 3000 K). It is suitable for both indoor and outdoor use. An electronic control system monitors the remaining autonomy and ensures a constant luminous flux until the battery runs out. Recharging is therefore optimized and always properly done. The lamp comes with a contact charging base; the battery charger is included. It is provided with a 3-rod kit that allows to choose the height of the lamp among 52, 87 or 122 cm.