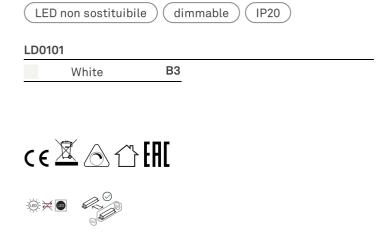

### Lighting specifications

| source            | LED non sostituibile |
|-------------------|----------------------|
| type              | SMD                  |
| total power       | 40 W                 |
| power LED         | 324 W                |
| color temperature | 3000 K               |
| lumen lamp        | 1890 lm              |
| lumen LED         | 3551 lm              |
| beam angle        | 95°                  |
| CRI               | > 90                 |
| class             | F                    |
| dimmer            | TRIAC                |
| motion sensor     | NO                   |

### **Electrical specifications**

| classe    | 1        |
|-----------|----------|
| voltage   | 220-240\ |
| frequency | 50/60 Hz |
| input     | 220-240\ |
| output    | 900 mA   |