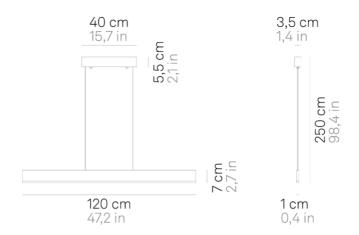

## Riga \_suspension

Wall-ceiling and suspension lamps with a matt white or dark grey painted aluminium frame and a satin-finish polycarbonate diffuser. The suspension lamp is suitable for indoor use only; the wall-ceiling lamp has a high IP rating (IP54) that makes it ideal for indoor and outdoor use.