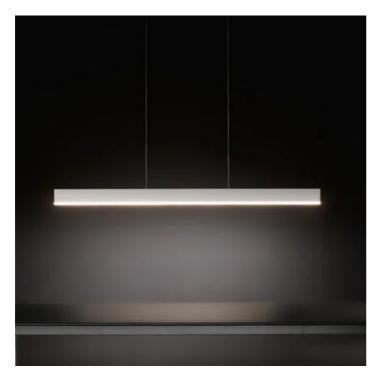

## Riga \_suspension

Wall-ceiling and suspension lamps with a matt white or dark grey painted aluminium frame and a satin-finish polycarbonate diffuser. The suspension lamp is suitable for indoor use only; the wall-ceiling lamp has a high IP rating (IP54) that makes it ideal for indoor and outdoor use.

# Riga \_suspension