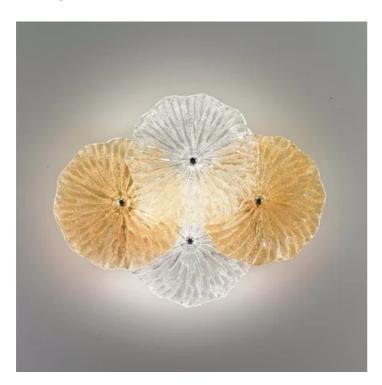

## Mariposa \_

Wall-ceiling lamps with diffuser in handcrafted plate glass, available in two shapes: square and round.

The diffuser is available in various colors: transparent, amber, amethyst, and grey for the square lamp; with the addition of light blue for the round lamp.

The frame is made of white painted metal with chrome details. These new versions have been redesigned with a dimmable LED light source, which not only increases the wattage and luminous efficiency but also ensures they comply with the minimum requirements of the Ecodesign Regulation.

Each product is provided with accessory lenses to increase the aperture of the light beam.

Mariposa is designed for modular use and can be customized in colors and finishes. Suitable for indoor use only.

Mariposa \_