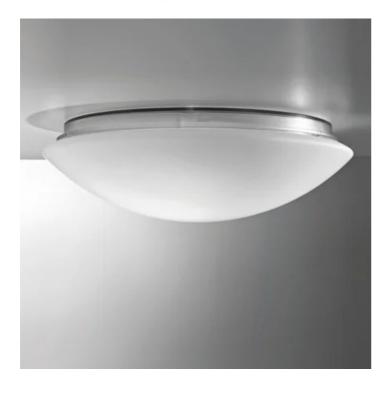

## Bis \_wall-ceiling

Wall-ceiling lamps with diffuser in mouth-blown, satin-finish opal triplex glass; chlorine-resistant, anti-UV, neutral translucent polycarbonate frame. Twist-lock system for the glass component. The product is suitable for indoor use only. The IP44 rating makes it ideal for use in swimming pools and humid environments in general.