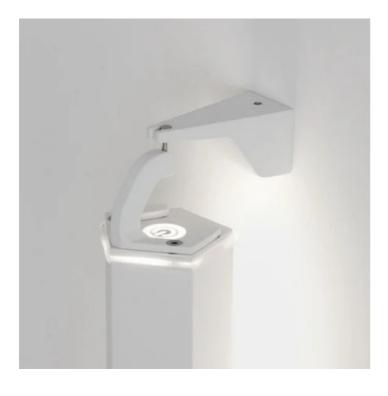

## Pencil \_Wall

**4,7 cm** 1,9 in Element that turns Pencil (p. 178) into a vertical wall lamp, rotating on its longitudinal axis by 360 °, in both directions. The lighting module can be used in its fixed housing or detached and carried from one place to another.