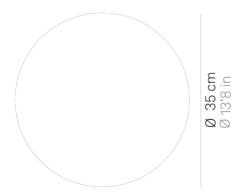

## Mentos \_wall-ceiling

Wall-ceiling and suspension lamps with diffuser in mouthblown, satin-finish opal triplex glass; matt white painted metal frame. The Mentos

collection features a special magnet fixing system for the glass component: this system simplifies and speeds up the installation and is highly practical when standard maintenance is required.