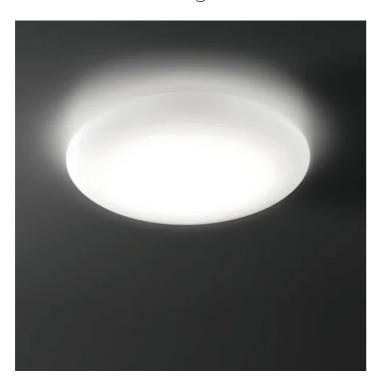

## Mentos \_wall-ceiling

Wall-ceiling and suspension lamps with diffuser in mouthblown, satin-finish opal triplex glass; matt white painted metal frame. The Mentos

collection features a special magnet fixing system for the glass component: this system simplifies and speeds up the installation and is highly practical when standard maintenance is required.

# Mentos \_wall-ceiling