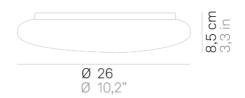

## Mentos \_wall-ceiling

Wall-ceiling and suspension lamps with diffuser in mouthblown, satin-finish opal triplex glass; matt white painted metal frame. The Mentos

collection features a special magnet fixing system for the glass component: this system simplifies and speeds up the installation and is highly practical when standard maintenance is required.