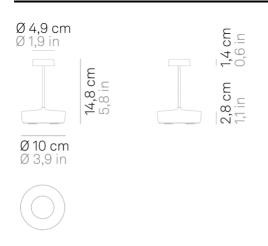

# Swap mini \_Table

Swap mini is a rechargeable battery-powered cordless table lamp. A "touch" control on the base allows switching on/off and dimming. It is suitable for both indoor and outdoor use (except gold and silver finishes). An electronic control system monitors the remaining autonomy and ensures a constant luminous flux until the battery runs out. Recharging is therefore optimized and always properly done. The lamp comes with a contact charging base; the battery charger is not included. Swap mini can be customized choosing from a range of ceramic lampshades, to be purchased separately