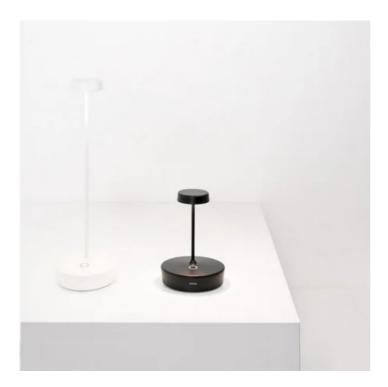

# Swap mini \_Table

Swap mini is a rechargeable battery-powered cordless table lamp. A "touch" control on the base allows switching on/off and dimming. It is suitable for both indoor and outdoor use (except gold and silver finishes). An electronic control system monitors the remaining autonomy and ensures a constant luminous flux until the battery runs out. Recharging is therefore optimized and always properly done. The lamp comes with a contact charging base; the battery charger is not included. Swap mini can be customized choosing from a range of ceramic lampshades, to be purchased separately