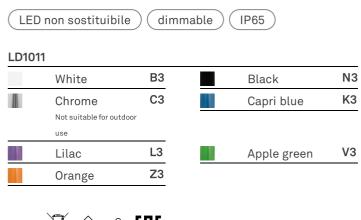

# Lighting specifications

| source            | LED non sostituibile |
|-------------------|----------------------|
| type              | SMD                  |
| total power       | 20 W                 |
| power LED         | 1.4 W                |
| color temperature | 2700 K               |
| lumen lamp        | 183 lm               |
| lumen LED         | 267 lm               |
| beam angle        | 100°                 |
| CRI               | > 90                 |
| class             | C                    |
| dimmer            | TOUCH DIMMER         |

## LD1011

Black

| Orange dots         | 06 |
|---------------------|----|
| Red dots            | 80 |
| Navy blue -<br>Blue | 02 |
| Light blue fish     | 04 |
|                     |    |