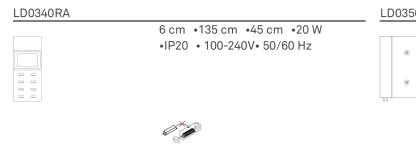

# Lighting specifications

| source            | LED non sostituibile |
|-------------------|----------------------|
| type              | SMD                  |
| total power       | 20 W                 |
| power LED         | 1.4 W                |
| color temperature | 2700 K               |
| lumen lamp        | 183 lm               |
| lumen LED         | 267 lm               |
| beam angle        | 100°                 |
| CRI               | > 90                 |
| class             | C                    |
| dimmer            | TOUCH DIMMER         |

### **Electrical specifications**

| classe        | 3                                                         |
|---------------|-----------------------------------------------------------|
| input         | 100-240V                                                  |
| output        | 5 Vdc max 1A                                              |
| battery       | 1 cell li-ion battery pack mod. 18650 3,7v -<br>2600 ma/h |
| battery life  | 13 h.                                                     |
| charging time | 6 H.                                                      |