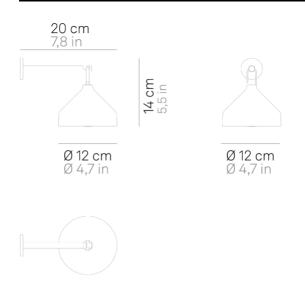

#### Lighting specifications

source LED sostituibile da utente type SMD total power 30 W power LED 30 W color temperature 2200 - 2700 - 3000 K

lumen lamp 95 - 116 - 130 lm lumen LED 253 - 300 - 308 lm

beam angle  $110^{\circ}$  CRI > 80 class G

#### **Electrical specifications**

classe 3 input 100-240V

output 5 Vdc max 1A

battery life 10 h. charging time 6 h.