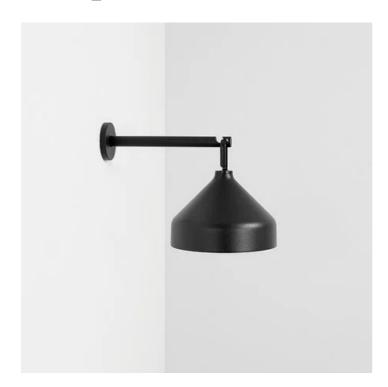

# Amelie \_Wall

Amelie is a collection of portable, rechargeable batteryoperated lamps, designed by Sara Moroni, that includes the following models: table, floor, wall and suspension lamps, and lamp with peg.

The wall lamp is supplied with a silicone hook and a cap, so that they can be transformed into a suspension lamp. On the head, a touch sensor allows you to switch it on, adjust the luminous intensity and select the color temperature of the light to 2200 K, 2700 K or 3000 K. With the high IP rating, the lamps can also be used outdoors. The lamps come with a contact charging base; battery charger not included.