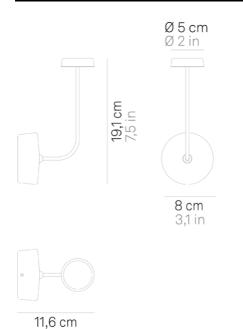

## Swap 230V \_Wall

Wall lamps and wall-ceiling lamp in white, corten or dark grey painted diecast aluminum, with a transparent polycarbonate diffuser. The wall lamps can be customized choosing from a range of glass lampshades or a fabric "handkerchief", which are attached to the top of the lamp with a magnet.

# Swap 230V \_Wall