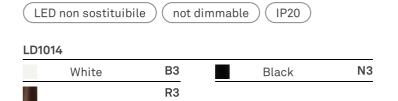

## Lighting specifications

| source            | LED non sostituibile |
|-------------------|----------------------|
| type              | SMD                  |
| total power       | 40 W                 |
| power LED         | 30 W                 |
| color temperature | 2700 K               |
| lumen lamp        | 300 lm               |
| lumen LED         | 390 lm               |
| beam angle        | 118°                 |
| CRI               | > 90                 |
| class             | E                    |
| motion sensor     | NO                   |
|                   |                      |