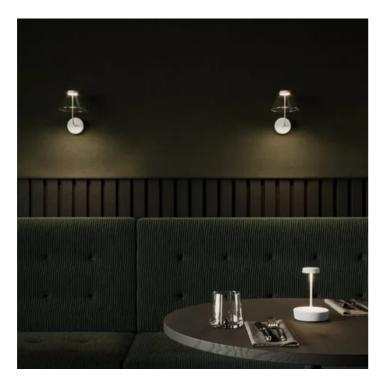

## Swap 230V \_Wall

Wall lamps and wall-ceiling lamp in white, corten or dark grey painted diecast aluminum, with a transparent polycarbonate diffuser. The wall lamps can be customized choosing from a range of glass lampshades or a fabric "handkerchief", which are attached to the top of the lamp with a magnet.

# Swap 230V \_Wall