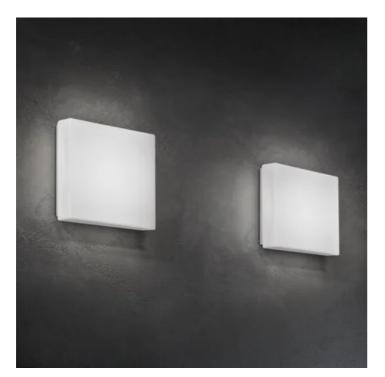

## Caorle \_wall-ceiling

Wall-ceiling lamps with diffuser in mouthblown, satin-finish opal triplex glass;

matt white painted metal frame. The product is suitable for indoor use only.

not dimmable

IP20