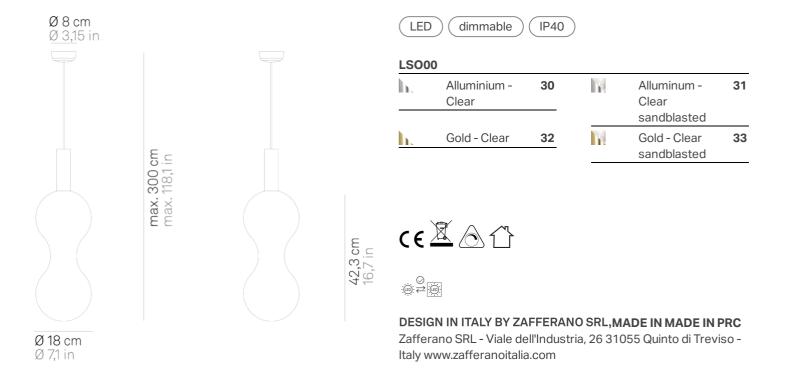

## Sfer'Otto \_suspension

| 1:  | hatina au | anaaifiaatiana |
|-----|-----------|----------------|
| LIC | ntina     | specifications |
|     |           |                |

LED source COB type 8.0 W total power power LED 7.9 W color temperature 2700 K lumen lamp 554 lm lumen LED 625 lm beam angle 93° > 90 CRI G source class dimmer TRIAC motion sensor NO

## **Electrical specifications**

class 1 voltage 220-240V frequency 50/60 Hz