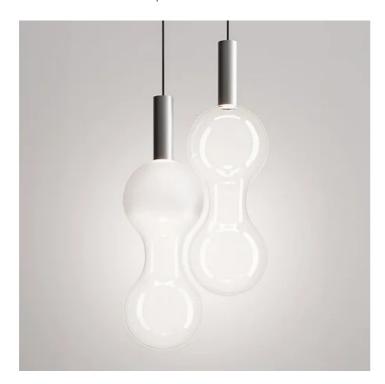

## Sfer'Otto \_suspension

Suspension lamps created by combining Tubotto suspension lamps with mouth-blown borosilicate glass diffusers (spherical or hourglass-shaped), available in two finishes: transparent and shaded sandblasted.

The lamp is also designed for modular use, which creates interesting visual and luminous effects: using just one of the two models or both. Suitable for indoor use only.