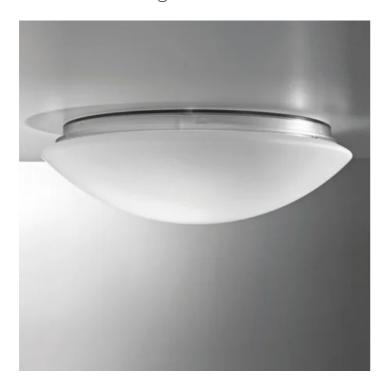

# Bis \_wall-ceiling

Wall-ceiling lamps with diffuser in mouth-blown, satin-finish opal triplex glass; chlorine-resistant, anti-UV, neutral translucent polycarbonate frame. Twist-lock system for the glass component. The product is suitable for indoor use only. The IP44 rating makes it ideal for use in swimming pools and humid environments in general.

# Bis \_wall-ceiling