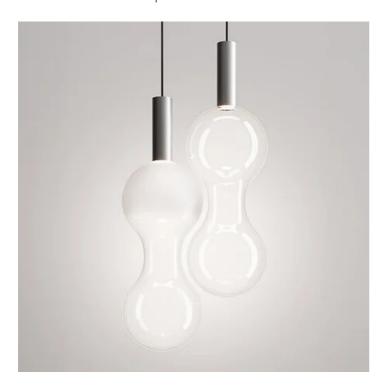

## Sfer'Otto \_suspension

Suspension lamps created by combining Tubotto suspension lamps with mouth-blown borosilicate glass diffusers (spherical or hourglass-shaped), available in two finishes: transparent and shaded sandblasted.

The lamp is also designed for modular use, which creates interesting visual and luminous effects: using just one of the two models or both. Suitable for indoor use only.

# Sfer'Otto \_suspension