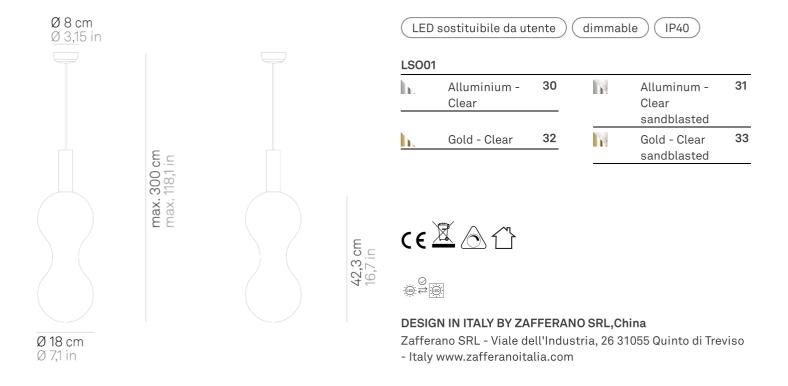

## Sfer'Otto \_suspension



Suspension lamps created by combining Tubotto suspension lamps with mouth-blown borosilicate glass diffusers (spherical or hourglass-shaped), available in two finishes: transparent and shaded sandblasted.

The lamp is also designed for modular use, which creates interesting visual and luminous effects: using just one of the two models or both. Suitable for indoor use only.



# Sfer'Otto \_suspension

#### Lighting specifications

| 0 0 1             |                            |
|-------------------|----------------------------|
| source            | LED sostituibile da utente |
| type              | COB                        |
| total power       | 80 W                       |
| power LED         | 78 W                       |
| color temperature | 3000 K                     |
| lumen lamp        | 580 lm                     |
| lumen LED         | 660 lm                     |
| beam angle        | 93°                        |
| CRI               | > 90                       |
| class             | G                          |
| dimmer            | TRIAC                      |
| motion sensor     | NO                         |

#### **Electrical specifica