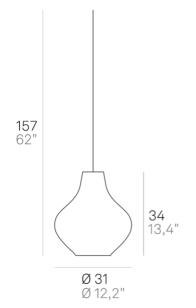

## Sixties \_suspension

Suspension lamp with diffuser in mouth-blown, satin-finish opal triplex glass, white painted metal frame and white fabric cables. Sixties is a customizable product, both in colours and finishes, designed also for modular use. The product is suitable for indoor use only.

# Sixties \_suspension