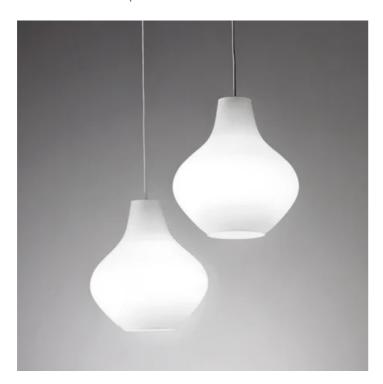

## Sixties \_suspension

Suspension lamp with diffuser in mouth-blown, satin-finish opal triplex glass, white painted metal frame and white fabric cables. Sixties is a customizable product, both in colours and finishes, designed also for modular use. The product is suitable for indoor use only.

# Sixties \_suspension