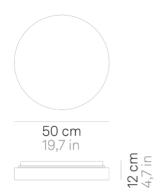

## **Drum** \_wall-ceiling

Wall-ceiling lamps with diffuser in mouth-blown, satin-finish opal triplex glass; chlorine-resistant, anti-UV, neutral translucent polycarbonate frame. Twist-lock coupling system for the glass component. The product is suitable for indoor use only; the IP44 rating makes it ideal for use in swimming pools and humid environments in general.

## **Drum** \_wall-ceiling

**Lighting specifications** 

E27

LAMPADINA E27

total power 3x42 HS W

motion sensor NO

**Electrical specifications** 

class