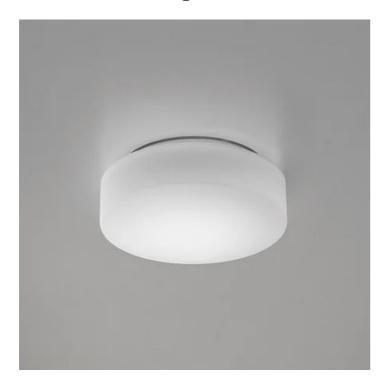

## **Drum** \_wall-ceiling

Wall-ceiling lamps with diffuser in mouth-blown, satin-finish opal triplex glass; chlorine-resistant, anti-UV, neutral translucent polycarbonate frame. Twist-lock coupling system for the glass component. The product is suitable for indoor use only; the IP44 rating makes it ideal for use in swimming pools and humid environments in general.

## **Drum** \_wall-ceiling

**Lighting specifications** 

E27

LAMPADINA E27

total power 3x42 HS W

motion sensor NO

**Electrical specifications** 

class