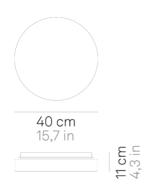

## **Drum** \_wall-ceiling

Wall-ceiling lamps with diffuser in mouth-blown, satin-finish opal triplex glass; chlorine-resistant, anti-UV, neutral translucent polycarbonate frame. Twist-lock coupling system for the glass component. The product is suitable for indoor use only; the IP44 rating makes it ideal for use in swimming pools and humid environments in general.