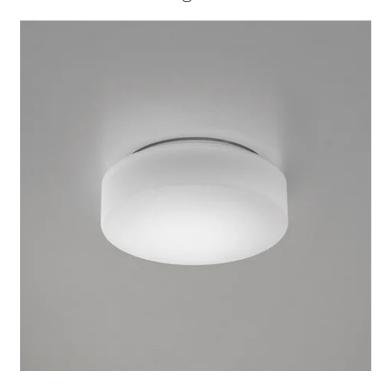

## **Drum** \_wall-ceiling

Wall-ceiling lamps with diffuser in mouth-blown, satin-finish opal triplex glass; chlorine-resistant, anti-UV, neutral translucent polycarbonate frame. Twist-lock coupling system for the glass component. The product is suitable for indoor use only; the IP44 rating makes it ideal for use in swimming pools and humid environments in general.