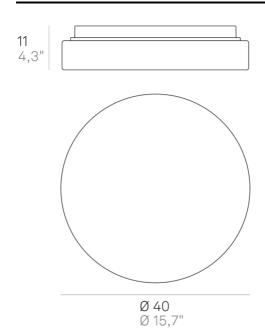

## **Drum Bayonet** \_wall-ceiling

Wall-ceiling lamps with diffuser in mouthblown, satin-finish opal triplex glass, and white painted metal frame. Twist-lock system for the glass component. The product is suitable for indoor use only.

# Drum Bayonet \_wall-ceiling

| The state of the state of |         |         |
|---------------------------|---------|---------|
| Lighting                  | CHACITI | Cations |
| LIGHT                     | SPCCIII | Cations |