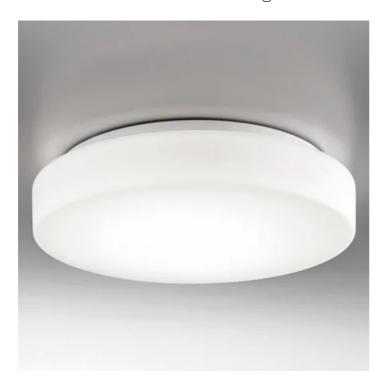

## **Drum Bayonet** \_wall-ceiling

Wall-ceiling lamps with diffuser in mouthblown, satin-finish opal triplex glass, and white painted metal frame. Twist-lock system for the glass component. The product is suitable for indoor use only.

# Drum Bayonet \_wall-ceiling

| The state of the state of |         |         |
|---------------------------|---------|---------|
| Lighting                  | CHACITI | Cations |
| LIGHT                     | SPCCIII | Cations |