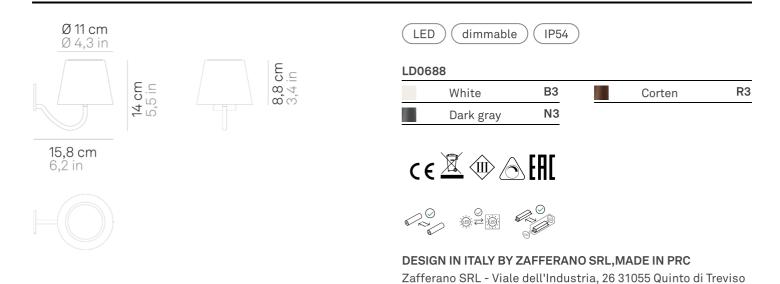

#### Lighting specifications

LED source SMD type 2,2 W total power power LED 2,0 W

2200 - 2700 - 3000 K color temperature 185 - 199 - 203 lm lumen lamp lumen LED 234 - 251 - 256 lm

45° beam angle CRI > 80 F class

#### **Electrical specifications**

100-240V input output 5 Vdc max 1A

battery 2 cell li-ion battery pack mod. 18650 3,7v - 2200

battery life 9 h.

charging time

6 H.

## LD0688RB

Ø 10.2 cm •1.7 cm •IP20 • 5Vdc max.1A• 50/60 Hz

Black