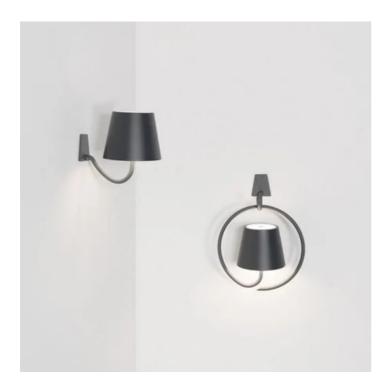

# Poldina \_Wall

Poldina is a rechargeable battery-powered cordless wall lamp. A "touch" control on the head allows switching on/off, dimming, and selecting the color temperature of the light (2200 K, 2700 K or 3000 K). It is suitable for both indoor and outdoor use. An electronic control system monitors the remaining autonomy and ensures a constant luminous flux until the battery runs out. Recharging is therefore optimized and always properly done. The lamp comes with magnetic head, which can be removed easily and recharged conveniently on their own contact charging base; the battery charger is included. It can be customized with a ceramic cover, to be purchased separately.

# Poldina \_Wall