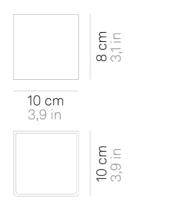

# Cubetto \_wall

| Lighting specifications |                             | Electrical specifications |          |  |
|-------------------------|-----------------------------|---------------------------|----------|--|
| source                  | LED sostituibile da tecnico | classe                    | 1        |  |
| type                    | SMD                         | voltage                   | 220-240V |  |
| total power             | 72 W                        | frequency                 | 50/60 Hz |  |
| power LED               | 56 W                        | input                     | 220-240V |  |
| color temperature       | 3000 K                      | output                    | 300 mA   |  |
| lumen lamp              | 455 lm                      |                           |          |  |
| lumen LED               | 552 lm                      |                           |          |  |
| beam angle              | 58°                         |                           |          |  |
| CRI                     | > 90                        |                           |          |  |
| class                   | F                           |                           |          |  |
| motion sensor           | NO                          |                           |          |  |
|                         |                             |                           |          |  |