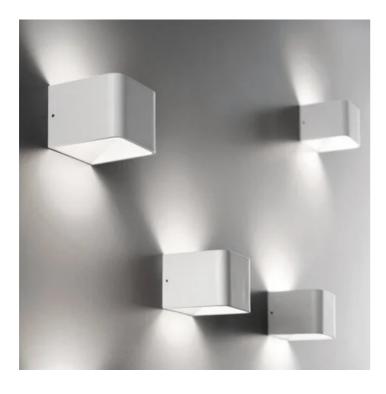

### Cubetto \_wall

Wall lamp with a matt white or dark grey painted die-cast aluminium frame and a transparent polycarbonate diffuser The high IP rating (IP54) makes the lamp ideal for indoor and outdoor use. It has independent control of the beam of light above and below; the colour of the cover can be customised on request.