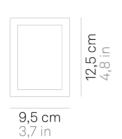

## LL0250

| White | В3 | Dark gray | G3 |
|-------|----|-----------|----|
|       | R3 |           |    |