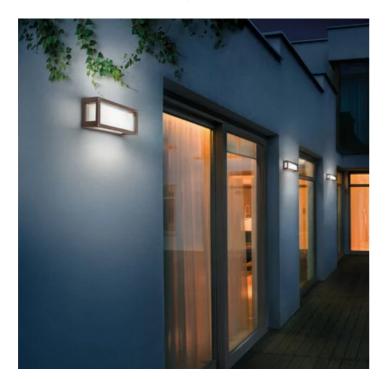

## Home \_wall-ceiling

Wall-ceiling and floor lamps with a matt white, dark grey or corten painted die-cast aluminium frame, a satin-finish white cast glass (wall-ceiling) or transparent polycarbonate (floor) diffuser. The high IP rating (IP54) makes the lamps ideal for indoor and outdoor use.

## Home \_wall-ceiling

**Lighting specifications** 

E27

LAMPADINA E27

total power 1x42 HS W

motion sensor NO

**Electrical specifications** 

class