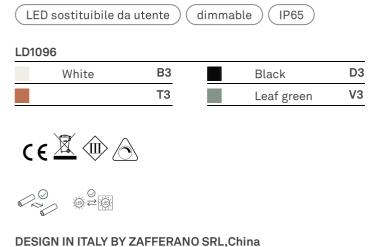

The floor lamp is supplied with a silicone hook and a cap, so that they can be transformed into a suspension lamp. On the head, a touch sensor allows you to switch it on, adjust the luminous intensity and select the color temperature of the light to 2200 K, 2700 K or 3000 K. With the high IP rating, the lamps can also be used outdoors. The lamps come with a contact charging base; battery charger not included.

### Lighting specifications

source LED sostituibile da utente type SMD total power 30 W power LED 30 W color temperature 2200 - 2700 - 3000 K

lumen lamp 95 - 116 - 130 lm lumen LED 253 - 300 - 308 lm

beam angle  $110^{\circ}$  CRI > 80 class G