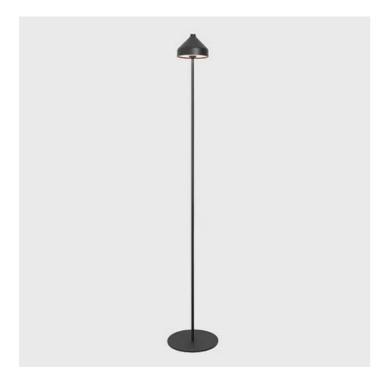

# Amelie \_Floor

Amelie is a collection of portable, rechargeable batteryoperated lamps, designed by Sara Moroni, that includes the following models: table, floor, wall and suspension lamps, and lamp with peg.

The floor lamp is supplied with a silicone hook and a cap, so that they can be transformed into a suspension lamp. On the head, a touch sensor allows you to switch it on, adjust the luminous intensity and select the color temperature of the light to 2200 K, 2700 K or 3000 K. With the high IP rating, the lamps can also be used outdoors. The lamps come with a contact charging base; battery charger not included.