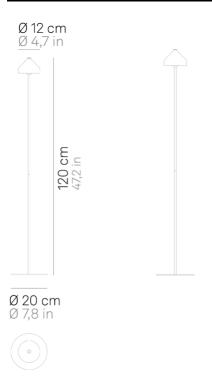

### Lighting specifications

source LED sostituibile da utente type SMD total power 30 W power LED 30 W color temperature 2200 - 2700 - 3000 K

lumen lamp 95 - 116 - 130 lm lumen LED 253 - 300 - 308 lm

beam angle  $110^{\circ}$  CRI > 80 class G