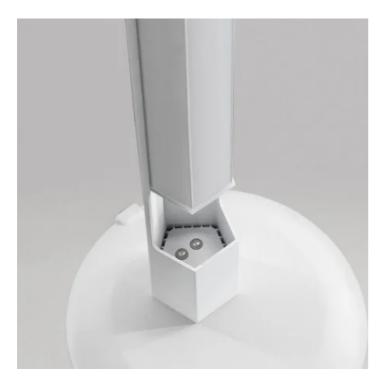

## Pencil \_Floor

A dual-function accessory: it is mainly used as a docking station, turning the lighting module Pencil (pg. 178) into a floor or table lamp. Connected to the battery charger, it becomes a contact charging base for the lighting module. The lighting module can be used in its fixed housing, or detached and carried from one place to another.