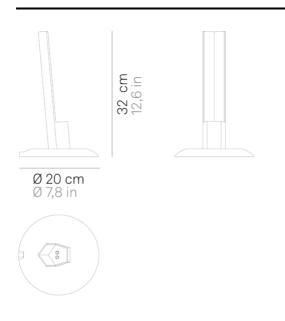

## Pencil \_Floor

A dual-function accessory: it is mainly used as a docking station, turning the lighting module Pencil (pg. 178) into a floor or table lamp. Connected to the battery charger, it becomes a contact charging base for the lighting module. The lighting module can be used in its fixed housing, or detached and carried from one place to another.

## Pencil \_Floor

| Lighting specifications |    | Electrical specifications |  |
|-------------------------|----|---------------------------|--|
| motion sensor           | NO |                           |  |
|                         |    |                           |  |
|                         |    |                           |  |
| ACCESSORIES             |    |                           |  |