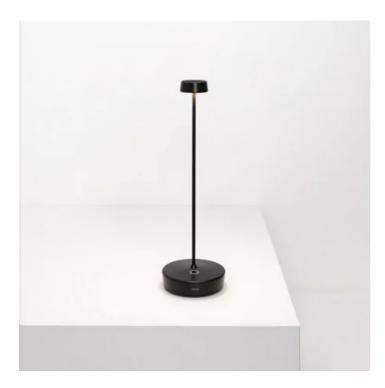

# Swap \_Table

Swap is a rechargeable battery-powered cordless table lamp. A "touch" control on the base allows switching on/off; the current version allows also dimming (4-step: 100%, 60%, 30%, 6%) and selecting the color temperature of the light to 2200 K, 2700 K or 3000 K. The new Swap is also smaller (29 cm / 11,4 in).

It is suitable for both indoor and outdoor use. An electronic control system monitors the remaining autonomy and ensures a constant luminous flux until the battery runs out. Recharging is therefore optimized and always properly done.

Swap can be customized with glass, ceramic, or fabric

Swap can be customized with glass, ceramic, or fabric lampshades, to be purchased separately.

The lamp comes with a contact charging base; battery charger not included.