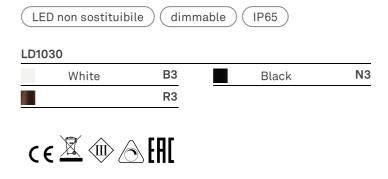

#### Lighting specifications

LED non sostituibile source SMD type 20 W total power power LED 14 W 2200 - 2700 - 3000 K color temperature 112 - 120 - 127 lm lumen lamp

lumen LED 141 - 168 - 192 lm 100° beam angle CRI > 90 F class

TOUCH DIMMER dimmer

motion sensor NO

#### **Electrical specifications**

classe 3 100-240V input output 5 Vdc max 2A

1 cell li-ion battery pack mod. 18650 3,7v battery

2600 ma/h

battery life 13 H. charging time 3 H.