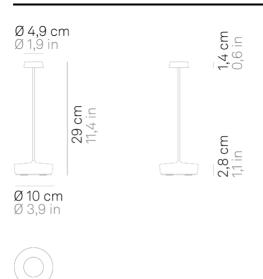

# Swap \_Table

Swap is a rechargeable battery-powered cordless table lamp. A "touch" control on the base allows switching on/off; the current version allows also dimming (4-step: 100%, 60%, 30%, 6%) and selecting the color temperature of the light to 2200 K, 2700 K or 3000 K. The new Swap is also smaller (29 cm / 11,4 in).