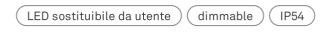

## Lighting specifications

| source            | LED sostituibile da utente |
|-------------------|----------------------------|
| type              | SMD                        |
| total power       | 65 W                       |
| power LED         | 43 W                       |
| color temperature | 2700 - 3000 K              |
| lumen lamp        | 460 - 510 lm               |
| lumen LED         | 470 - 500 lm               |
| beam angle        | 41°                        |
| CRI               | > 80                       |
| class             | F                          |
| dimmer            | TOUCH DIMMER               |
| motion sensor     | NO                         |