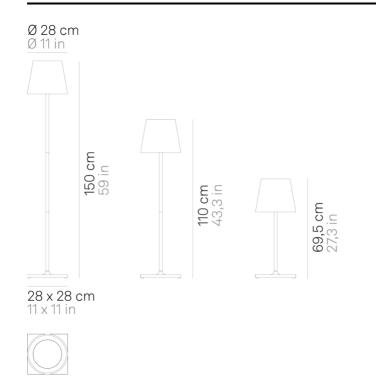

## Poldina XXL \_Floor

Poldina XXL is a rechargeable battery-powered cordless floor and table lamp. A "touch" control on the upper part of the stem allows switching on/off, dimming, and selecting the color temperature of the light (2700 K or 3000 K). It is suitable for both indoor and outdoor use. The lamp comes with a contact charging base; the battery charger is included. It is provided with a 3-rod kit that allows to choose the height of the lamp among 69, 110 or 150 cm.