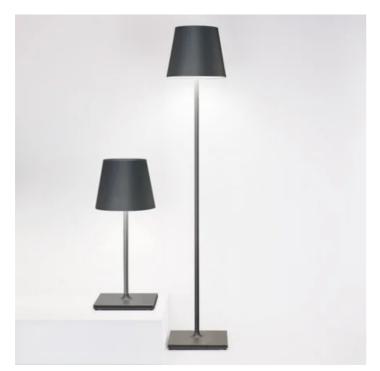

## Poldina XXL \_Floor

Poldina XXL is a rechargeable battery-powered cordless floor and table lamp. A "touch" control on the upper part of the stem allows switching on/off, dimming, and selecting the color temperature of the light (2700 K or 3000 K). It is suitable for both indoor and outdoor use. The lamp comes with a contact charging base; the battery charger is included. It is provided with a 3-rod kit that allows to choose the height of the lamp among 69, 110 or 150 cm.

# Poldina XXL \_Floor