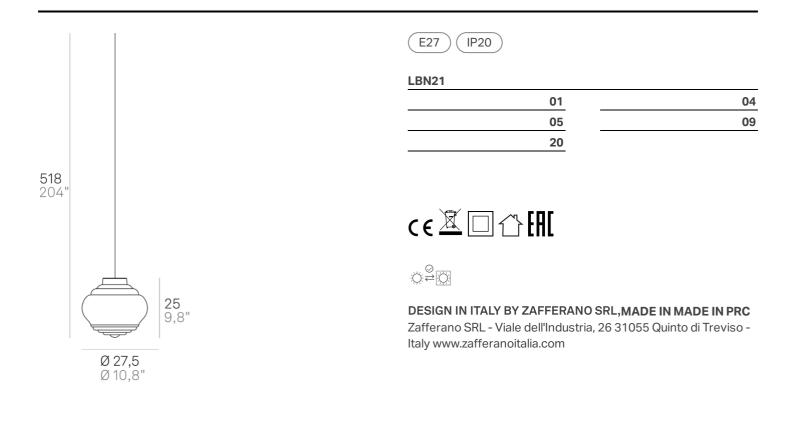

## Bonnie \_suspension

| Lighting specifications |               | Electrical specifications |          |  |
|-------------------------|---------------|---------------------------|----------|--|
| source                  | E27           | class                     | 2        |  |
| type                    | LAMPADINA E27 | voltage                   | 220-240V |  |
| total power             | 1x70 HS W     | frequency                 | 50/60 Hz |  |
| motion sensor           | NO            |                           |          |  |