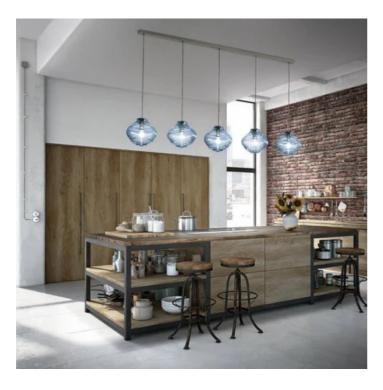

## Bonnie \_suspension

Suspension lamps with glass diffuser, mouthblown in standstill mould, with "rigadin" relief finish, in two shapes and in various colours. Grey painted metal frame, grey fabric cables. Bonnie e Clyde is a customizable product, both in colours and finishes, designed also for modular use.