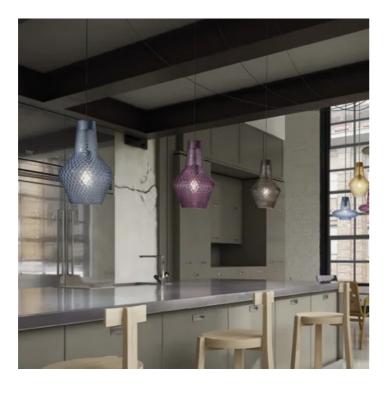

## Romeo \_suspension

Suspension lamps with diffuser made of mouth-blown glass, handcrafted with "balloton" relief finish, in two shapes and in various colors. Grey painted metal frame, grey fabric cables. Romeo e Giulietta is a customizable product, both in colors and finishes, designed also for modular use.