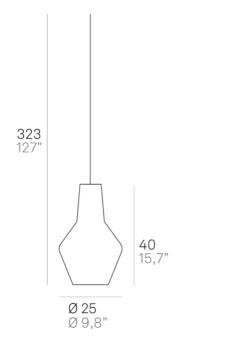

# Romeo \_suspension

| Lighting specifications |                                 | Electrical specifications |          |  |
|-------------------------|---------------------------------|---------------------------|----------|--|
| source                  | SORGENTE sostituibile da utente | classe                    | 2        |  |
| type                    | LAMPADINA E27                   | voltage                   | 220-240V |  |
| total power             | 1x70 HS W                       | frequency                 | 50/60 Hz |  |
| motion sensor           | NO                              |                           |          |  |