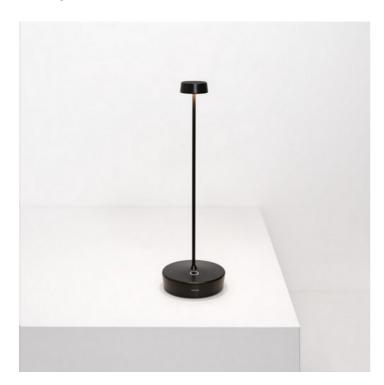

Swap is a rechargeable battery-powered cordless table lamp. A "touch" control on the base allows switching on/off and dimming. It is suitable for both indoor and outdoor use. An electronic control system monitors the remaining autonomy and ensures a constant luminous flux until the battery runs out. Recharging is therefore optimized and always properly done. The lamp comes with a contact charging base; battery charger included. Swap can be customized with glass, ceramic, or fabric lampshades, to be purchased separately