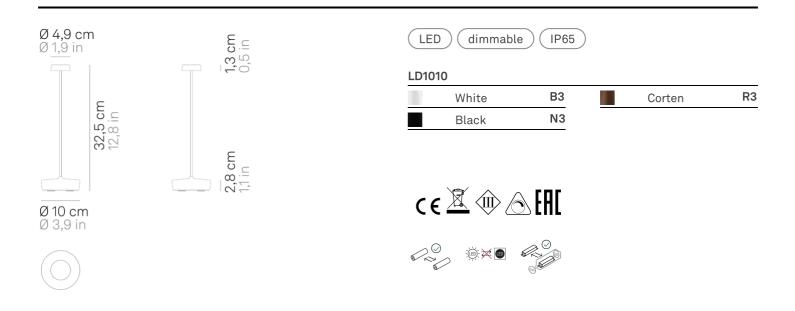

Swap is a rechargeable battery-powered cordless table lamp. A "touch" control on the base allows switching on/off and dimming. It is suitable for both indoor and outdoor use. An electronic control system monitors the remaining autonomy and ensures a constant luminous flux until the battery runs out. Recharging is therefore optimized and always properly done. The lamp comes with a contact charging base; battery charger included. Swap can be customized with glass, ceramic, or fabric lampshades, to be purchased separately



### Lighting specifications

| source            | LED          |
|-------------------|--------------|
| type              | SMD          |
| total power       | 2,0 W        |
| power LED         | 1,4 W        |
| color temperature | 2700 K       |
| lumen lamp        | 183 lm       |
| lumen LED         | 267 lm       |
| beam angle        | 100°         |
| CRI               | > 90         |
| class             | С            |
| dimmer            | TOUCH DIMMER |

#### **Electrical specifications**

| voltage       | 100-240V                                                  |
|---------------|-----------------------------------------------------------|
| frequency     | 50/60 Hz                                                  |
| input         | 100-240V