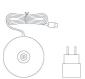

Swap is a rechargeable battery-powered cordless table lamp. A "touch" control on the base allows switching on/off and dimming. It is suitable for both indoor and outdoor use. An electronic control system monitors the remaining autonomy and ensures a constant luminous flux until the battery runs out. Recharging is therefore optimized and always properly done. The lamp comes with a contact charging base; battery charger included. Swap can be customized with glass, ceramic, or fabric lampshades, to be purchased separately

#### **Electrical specifications**

| voltage       | 100-240V                                                  |
|---------------|-----------------------------------------------------------|
| frequency     | 50/60 Hz                                                  |
| input         | 100-240V                                                  |
| output        | 5 Vdc max 1A                                              |
| battery       | 1 cell li-ion battery pack mod. 18650<br>3,7v - 2600 ma/h |
| battery life  | 13 h.                                                     |
| charging time | 6 H.                                                      |
|               |                                                           |
|               |                                                           |