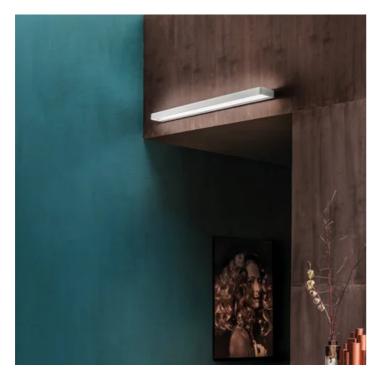

## Stripe \_wall

Wall lamps with a matt white painted die-cast aluminium frame, and a satin-finish opaline polycarbonate diffuser. The Stripe Magneto collection has a special system for fixing the lamp fixture to the support bracket, that simplifies and speeds up the installation. The product is suitable for indoor use only.

53 cm 20,8 in 3,5 in E .⊆ 9 cm 3,5 in LED sostituibile da tecnico not dimmable IP20

LD0072

White B3