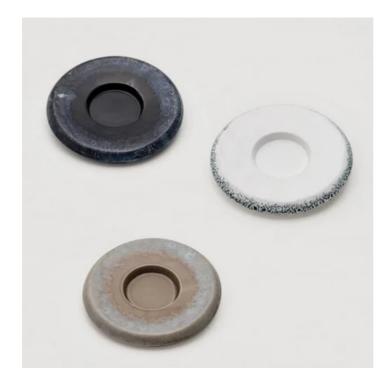

## Pina \_Tray

Ceramic tray with a concave center that houses the base of Pina. The close partnership with a historic factory in Civita Castellana - a village near Rome, where the art of ceramics has been practiced since the 10th century BC - allows Zafferano to rely on the exclusive production of made in Italy artifacts, which are handpainted according to Zafferano design.

## LD0652

| White - Black | 01 |  |
|---------------|----|--|
| Sand - blue   | 03 |  |

Night blue - Blue 02