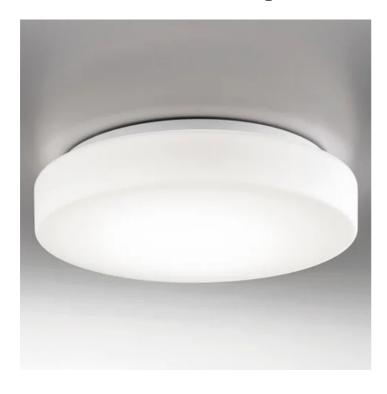

## Drum Bayonet \_wall-ceiling

Wall-ceiling lamps with diffuser in mouthblown, satin-finish opal triplex glass, and white painted metal frame. Twist-lock system for the glass component. The product is suitable for indoor use only.