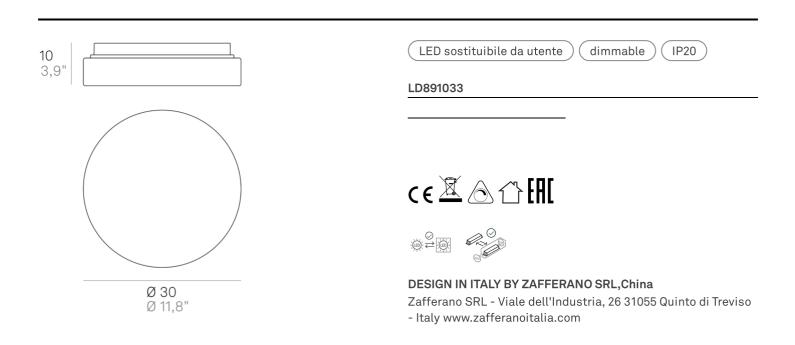

## Drum Bayonet \_wall-ceiling

| Lighting specifications |                            | Electrical specifications |          |  |
|-------------------------|----------------------------|---------------------------|----------|--|
| source                  | LED sostituibile da utente | classe                    | 1        |  |
| type                    | SMD                        | voltage                   | 220-240V |  |
| otal power              | 125 W                      | frequency                 | 50/60 Hz |  |
| oower LED               | 105 W                      | input                     | 220-240V |  |
| color temperature       | 3000 K                     | output                    | 450 mA   |  |
| umen lamp               | 1110 lm                    |                           |          |  |
| umen LED                | 1350 lm                    |                           |          |  |
| eam angle               | 127°                       |                           |          |  |
| RI                      | > 90                       |                           |          |  |
| lass                    | E                          |                           |          |  |
| limmer                  | WI-FI                      |                           |          |  |
| notion sensor           | NO                         |                           |          |  |