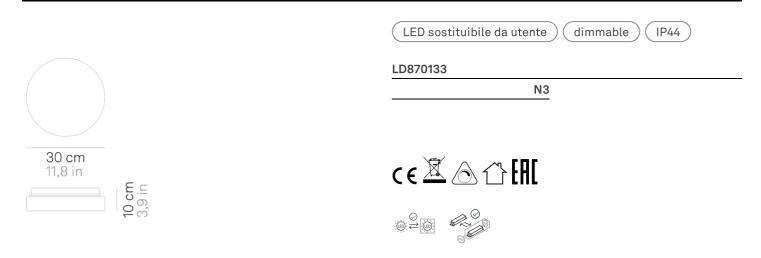

## Drum \_wall-ceiling

| Lighting specifications |                            | Electrical specifications |          |  |
|-------------------------|----------------------------|---------------------------|----------|--|
| source                  | LED sostituibile da utente | classe                    | 1        |  |
| type                    | SMD                        | voltage                   | 220-240V |  |
| total power             | 125 W                      | frequency                 | 50/60 Hz |  |
| power LED               | 105 W                      | input                     | 220-240V |  |
| color temperature       | 3000 K                     | output                    | 450 mA   |  |
| umen lamp               | 1110 lm                    |                           |          |  |
| umen LED                | 1350 lm                    |                           |          |  |
| beam angle              | 127°                       |                           |          |  |
| CRI                     | > 90                       |                           |          |  |
| class                   | E                          |                           |          |  |
| dimmer                  | WI-FI                      |                           |          |  |
| motion sensor           | NO                         |                           |          |  |