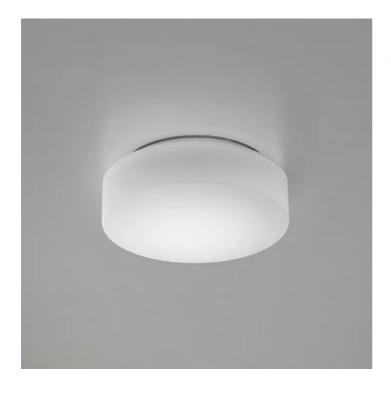

## Drum \_wall-ceiling

Wall-ceiling lamps with diffuser in mouth-blown, satin-finish opal triplex glass; chlorine-resistant, anti-UV, neutral translucent polycarbonate frame. Twist-lock coupling system for the glass component. The product is suitable for indoor use only; the IP44 rating makes it ideal for use in swimming pools and humid environments in general.